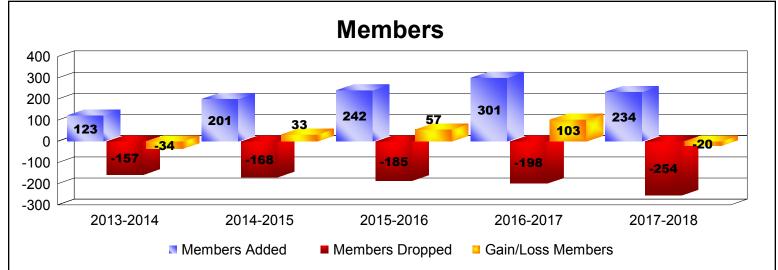

District LB 1 As of June 2018 Cumulative

| Year      | New<br>Clubs | Dropped<br>Clubs | Gain/<br>Loss<br>Clubs | New<br>Members | Charter<br>Members | Reinstate<br>Members | Transfer<br>Members | Total<br>Member<br>Added | Total<br>Members<br>Dropped | Gain/<br>Loss<br>Members |
|-----------|--------------|------------------|------------------------|----------------|--------------------|----------------------|---------------------|--------------------------|-----------------------------|--------------------------|
| 2013-2014 | 0            | 0                | 0                      | 119            | 0                  | 4                    | 0                   | 123                      | -157                        | -34                      |
| 2014-2015 | 0            | 0                | 0                      | 194            | 0                  | 0                    | 7                   | 201                      | -168                        | 33                       |
| 2015-2016 | 1            | -1               | 0                      | 188            | 39                 | 11                   | 4                   | 242                      | -185                        | 57                       |
| 2016-2017 | 1            | 0                | 1                      | 246            | 35                 | 12                   | 8                   | 301                      | -198                        | 103                      |
| 2017-2018 | 0            | -2               | -2                     | 227            | 0                  | 5                    | 2                   | 234                      | -254                        | -20                      |
| Average   | 0            | -1               | 0                      | 195            | 15                 | 6                    | 4                   | 220                      | -192                        | 28                       |