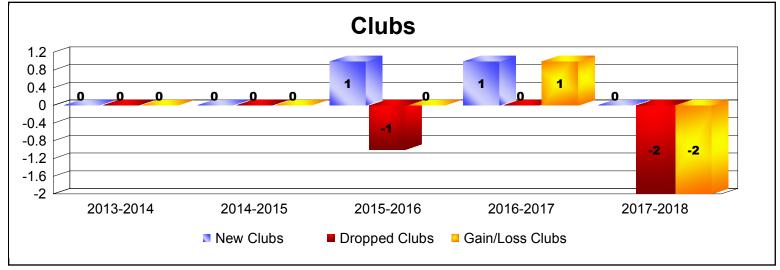

District LB 1 As of June 2018 Cumulative

| Year      | New<br>Clubs | Dropped<br>Clubs | Gain/<br>Loss<br>Clubs | New<br>Members | Charter<br>Members | Reinstate<br>Members | Transfer<br>Members | Total<br>Member<br>Added | Total<br>Members<br>Dropped | Gain/<br>Loss<br>Members |
|-----------|--------------|------------------|------------------------|----------------|--------------------|----------------------|---------------------|--------------------------|-----------------------------|--------------------------|
| 2013-2014 | 0            | 0                | 0                      | 119            | 0                  | 4                    | 0                   | 123                      | -157                        | -34                      |
| 2014-2015 | 0            | 0                | 0                      | 194            | 0                  | 0                    | 7                   | 201                      | -168                        | 33                       |
| 2015-2016 | 1            | -1               | 0                      | 188            | 39                 | 11                   | 4                   | 242                      | -185                        | 57                       |
| 2016-2017 | 1            | 0                | 1                      | 246            | 35                 | 12                   | 8                   | 301                      | -198                        | 103                      |
| 2017-2018 | 0            | -2               | -2                     | 227            | 0                  | 5                    | 2                   | 234                      | -254                        | -20                      |
| Average   | 0            | -1               | 0                      | 195            | 15                 | 6                    | 4                   | 220                      | -192                        | 28                       |